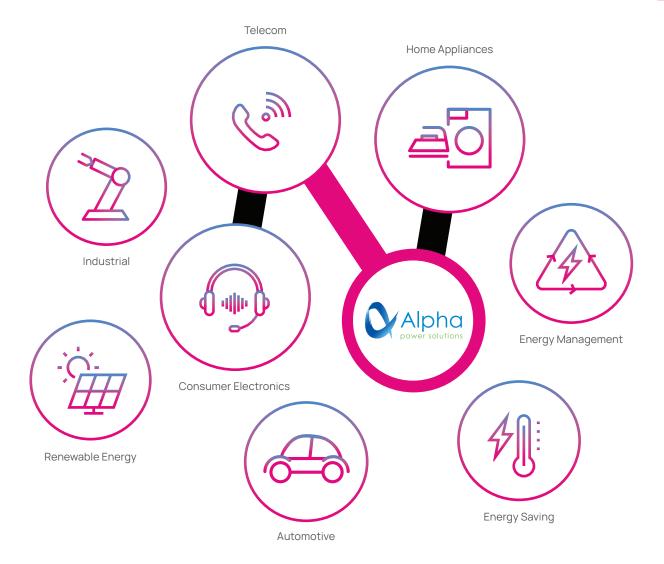

ive management system IATF16949. Products meet standards qualifications of power device based on JESD47, AECQ101, JEP148, JESD94 and JC-70.





#### **PRODUCT PORTFOLIOS**

#### **SiC Diodes**

- 650V / 6A 50A
- 900V / 18A 40A
- 1200V / 10A 40A
- 1700V / 6A 40A











### SiC Mosfet

- 650V / 30 m $\Omega$  120 m $\Omega$
- 900V / 30 m $\Omega$  220 m $\Omega$
- 1200V / 30 m $\Omega$  160 m $\Omega$







#### SiC Modules

- Rdson  $5m\Omega$  to  $13m\Omega$
- Full Silicon Carbide SiC Module in 1200V 120A-300A
- Support High Frequency Operation
- Built-in SiC diode with zero reverse recover current and Temperature independent Switching Behavior
- Best fits for Motor & Traction Drives, Solar & Wind Inverters & Uninterruptable Power Supplies Applications





## **APPLICATION AREA**



## **CUSTOMERS**



Sinexcel