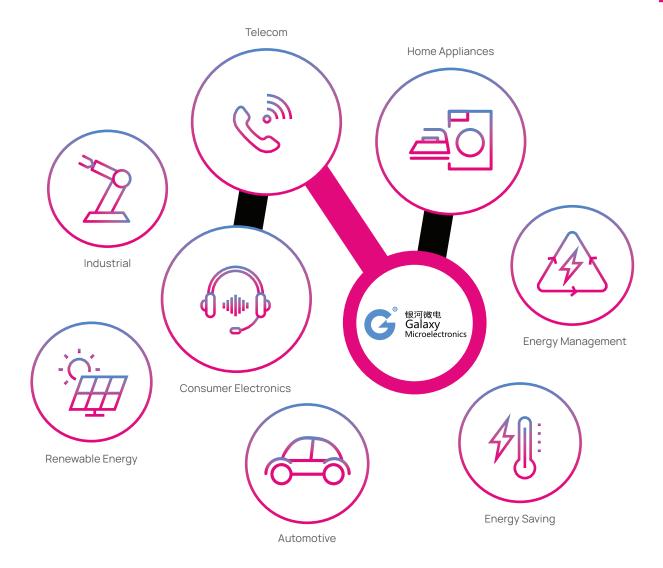

Our products are widely used in computers and peripherals, household appliances, adapters and power supplies, network communications, automotive electronics, industrial control and many other fields.

The company was listed on the SSE on January 27, 2021, stock abbreviation: Galaxy Microelectronics, stock code: 688689. Our vision is dedicating to become a domestic first-class, world-renowned semiconductor discrete device supplier.

### **APPLICATION AREA**