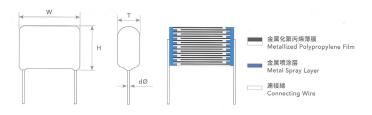

#### **PRODUCT PORTFOLIOS**

Metallized Polyester Capacitors • MEF

• MEA

• MFF

• MFTD

MEBMET

• MFTB

Metallized Polypropylene Capacitor • PPSH

MPA

• MPN5

• MPP

• MPPN

• MP2

• MPB

• MPBN

• MP3

• HPB

• MPN2

• MP3S

MPSMPT

MPN3MPN4

HP3SMPBW

### EMI Suppression Capacitor

- MKP (Divider)
- MKP-THB
- MKX1
- MKP (AEC-Q200)
- MKP (Standard, Small, Extra Small)
- Y2X1

# Power Film Capacitor

- EPB
- EPB-THB
- MPBF
- MPBF-THB
- MPIS