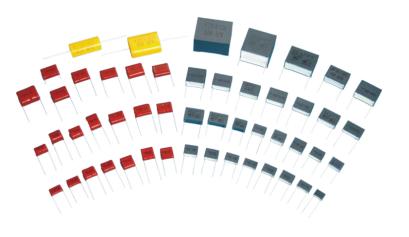

#### **PRODUCT PORTFOLIOS**

Metallized Polyester Capacitors • MEF

• MEA

• MFF

• MFTD

MEBMET

• MFTB

Metallized Polypropylene Capacitor • PPSH

MPA

• MPN5

• MPP

• MPPN

• MP2

• MPB

• MPBN

• MP3

• HPB

• MPN2

• MP3S

MPSMPT

MPN3MPN4

HP3SMPBW

### EMI Suppression Capacitor

- MKP (Divider)
- MKP-THB
- MKX1
- MKP (AEC-Q200)
- MKP (Standard, Small, Extra Small)
- Y2X1

# Power Film Capacitor

- EPB
- EPB-THB
- MPBF
- MPBF-THB
- MPIS