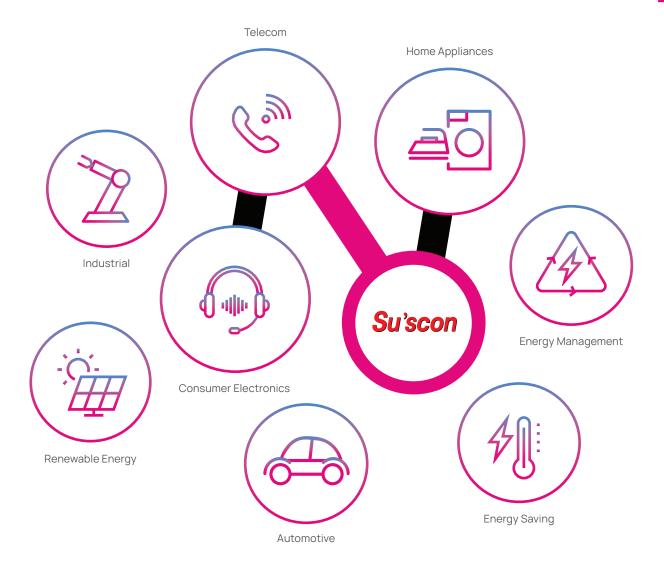

# Aluminium Electrolytics

#### V-Chip

- 4φ×5.4mm~16φ×16.5mm
- 4V¬400V
- 0.1uF¬4,700uF
- -55°C~ +125°C
- 1,000hrs~5,000hrs
- AEC-Q200, Low ESR
- High Speed DAC
- High Speed ADC

#### Snap In, LUG Terminal

- 4φ×5.4mm~16φ×16.5mm
- 10V~500V
- 33uF¬68,000uF
- -40°C~ +105°C
- 2,000hrs~10,000hrs

#### Radial

- Standard
- Miniature
- · Low Impedance
- High Reliability
- Special Purpose

#### Screw Terminal

- 35ф×80mm~100ф×250mm
- 10V~650V
- 220uF¬ 1,000,000uF
- -40°C~ +105°C
- 2,000hrs~10,000h







# Conductive Polymer Hybrid

- 5ф×6mm~10ф×20mm
- 2.5V~100V
- 6.8uF¬68,000uF
- -55°C~ +125°C
- 1,000hrs~5,000hrs
- Miniature
- SMD & Radial type



# Conductive Polymer

- 6.3φ×7.2mm~10φ×12mm
- 16V~125V
- 10uF¬560uF
- -55°C~ +135°C
- 1,000hrs~5,000hrs
- AEC-Q200



### **APPLICATION AREA**



### **CUSTOMERS**